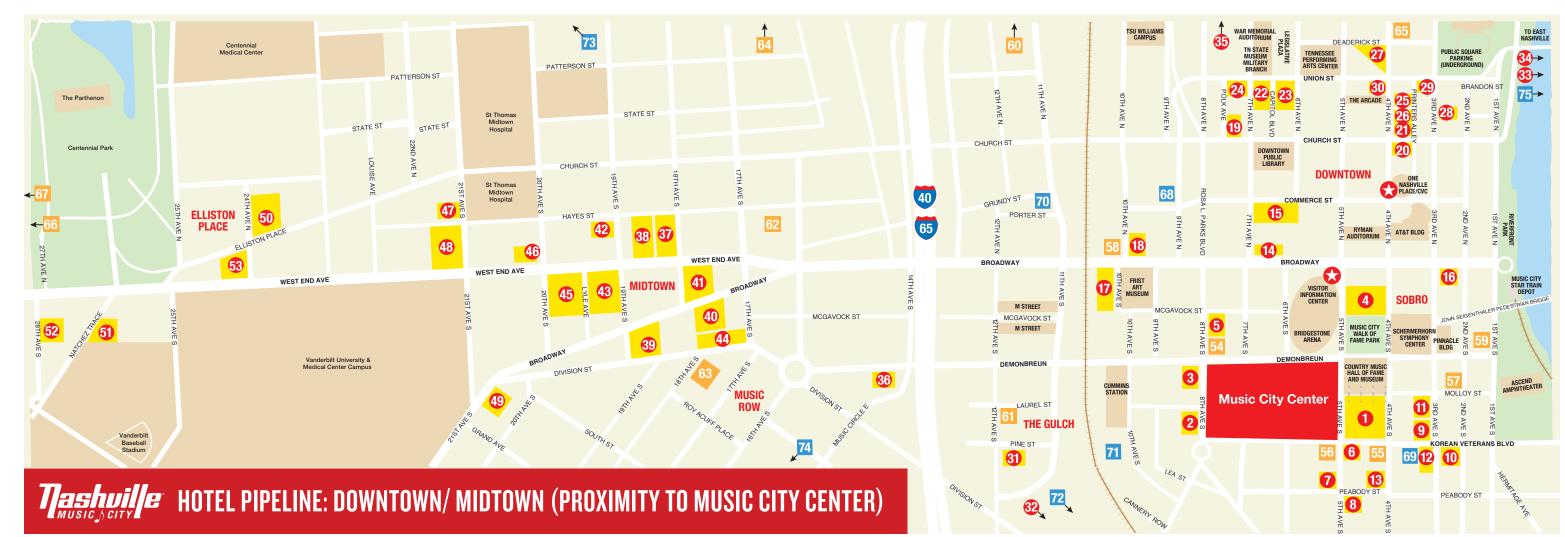

## EXISTING HOTELS (DOWNTOWN)

| EX  | ISTING HOTELS (DOWNTOWN)                    |          |     |  |
|-----|---------------------------------------------|----------|-----|--|
| 1.  | Omni Nashville Hotel                        | adjacent | 800 |  |
| 2.  | Westin                                      | adjacent | 454 |  |
| 3.  | JW Marriott                                 | adjacent | 533 |  |
| 4.  | Hilton Nashville Downtown                   | 1 block  | 330 |  |
| 5.  | Cambria Suites                              | 1 block  | 255 |  |
| 6.  | Tri-brand Marriott – AC,                    | 1 block  | 470 |  |
|     | SpringHill Suites, Residence Inn            |          |     |  |
| 7.  | Margaritaville Hotel                        | 1 block  | 217 |  |
| 8.  | Tru & Home2 Suites Nashville Downtown       | 1 block  | 232 |  |
| 9.  | Drury Plaza                                 | 2 blocks | 390 |  |
| 10. | Bode Nashville                              | 2 blocks | 69  |  |
| 11. | Hyatt Place Nashville Downtown              | 2 blocks | 255 |  |
| 12. | Hilton Garden Inn Downtown                  | 2 blocks | 215 |  |
| 13. | Holiday Inn Hotel & Suites                  | 2 blocks | 230 |  |
| 14. | Holston House - Unbound Collection by Hyatt | 2 blocks | 190 |  |
| 15. | Renaissance Nashville Hotel                 | 3 blocks | 673 |  |
| 16. | Moxy Hotel Downtown                         | 3 blocks | 168 |  |
| 17. | Union Station Hotel                         | 4 blocks | 125 |  |
| 18. | Holiday Inn Express Downtown                | 4 blocks | 285 |  |
| 19. | Homewood Suites Nashville Downtown          | 4 blocks | 113 |  |
| 20. | Courtyard by Marriott Nashville Downtown    | 4 blocks | 192 |  |
| 21. | The Noelle                                  | 4 blocks | 220 |  |
| 22. | Sheraton Grand Nashville Downtown           | 5 blocks | 482 |  |
| 23. | The Hermitage Hotel                         | 5 blocks | 120 |  |
| 24. | Capitol Hotel Downtown Nashville            | 5 blocks | 101 |  |
| 25. | The Bobby                                   | 5 blocks | 144 |  |
| 26. | Dream Hotel                                 | 5 blocks | 168 |  |
| 27. | DoubleTree by Hilton Nashville Downtown     | 6 blocks | 341 |  |
| 28. | 21c Museum Hotel                            | 6 blocks | 124 |  |

| 6 blocks                                                    | 130                                                        |
|-------------------------------------------------------------|------------------------------------------------------------|
| 6 blocks                                                    | 81                                                         |
| 0.7 miles                                                   | 224                                                        |
| 0.9 miles                                                   | 126                                                        |
| 1.3 miles                                                   | 120                                                        |
| 2 miles                                                     | 180                                                        |
| 3.4 miles                                                   | 287                                                        |
|                                                             | 9,044                                                      |
|                                                             |                                                            |
|                                                             |                                                            |
| 0.7 miles                                                   | 150                                                        |
| 0.7 miles<br>1 mile                                         | 150<br>253                                                 |
|                                                             |                                                            |
| 1 mile                                                      | 253                                                        |
| 1 mile<br>1 mile                                            | 253<br>247                                                 |
| 1 mile<br>1 mile<br>1 mile                                  | 253<br>247<br>208                                          |
| 1 mile<br>1 mile<br>1 mile<br>1 mile                        | 253<br>247<br>208<br>194                                   |
| 1 mile<br>1 mile<br>1 mile<br>1 mile<br>1 mile              | 253<br>247<br>208<br>194<br>139                            |
| 1 mile<br>1 mile<br>1 mile<br>1 mile<br>1 mile<br>1.2 miles | 253<br>247<br>208<br>194<br>139<br>105                     |
|                                                             | 6 blocks<br>0.7 miles<br>0.9 miles<br>1.3 miles<br>2 miles |

| Total Midtown          |  | 3,696  |
|------------------------|--|--------|
| tal Downtown + Midtown |  | 12,740 |

1.3 miles

1.6 miles

1.6 miles

1.7 miles

1.9 miles

2 miles

2 miles

205

201

340 180

157

311 300

46. Graduate Hotel

47. Hyatt House Vanderbilt

48. Loews Vanderbilt Hotel

49. Kimpton Aertson Hotel

52. Holiday Inn Vanderbilt

50. Hampton Inn & Suites Vanderbilt/Elliston Place

51. Nashville Marriott at Vanderbilt University

## HOTELS UNDER CONSTRUCTION

| 75.  | La Quinta Inn Downtown                           | 1.6 miles | 120 |
|------|--------------------------------------------------|-----------|-----|
| 74.  | Candlewood Suites Midtown                        | 1 mile    | 100 |
| 73.  | Comfort Inn & Suites Midtown                     | 1 mile    | 140 |
| 72.  | Canopy by Hilton Gulch                           | 0.8 miles | 175 |
| 71.  | Tru by Hilton and Hampton Inn & Suites           | 0.8 miles | 224 |
|      | Edition                                          | 0.7 miles | 281 |
| 69.  | The Printing House-Tapestry Collection by Hilton | 3 blocks  | 181 |
| 68.  | Park MGM Hotel                                   | 3 blocks  | 315 |
| FU   | TURE HOTEL DEVELOPMENT                           |           |     |
| Tota | al                                               |           |     |
| 67.  | Fairfield West End                               | 2.3 miles | 155 |
|      | Staybridge Suites                                | 2.3 miles | 159 |
| 65.  | TownePlace Suites Downtown                       | 1.5 miles | 204 |
| 64.  | TownePlace Suites West End                       | 1.5 miles | 161 |
| 63.  | Virgin Hotel Music Row                           | 1.1 miles | 262 |
| 62.  | Conrad Hotel                                     | 1 mile    | 237 |
| 61.  | W Hotel                                          | 0.8 miles | 346 |
| 60.  | Hampton Inn & Suites Dwntwn Capitol View         | 0.5 miles | 169 |
| 59.  | Four Seasons                                     | 4 blocks  | 236 |
| 58.  | Grand Hyatt                                      | 4 blocks  | 591 |
|      | Hyatt Centric                                    | 2 blocks  | 252 |
|      | Hyatt House SoBro                                | 2 blocks  | 217 |
|      | The Joseph Luxury Collection                     | 1 block   | 297 |
| 54.  | Embassy Suites/1 Hotel                           | adjacent  | 721 |

Total 1,536
Grand Total 18,283